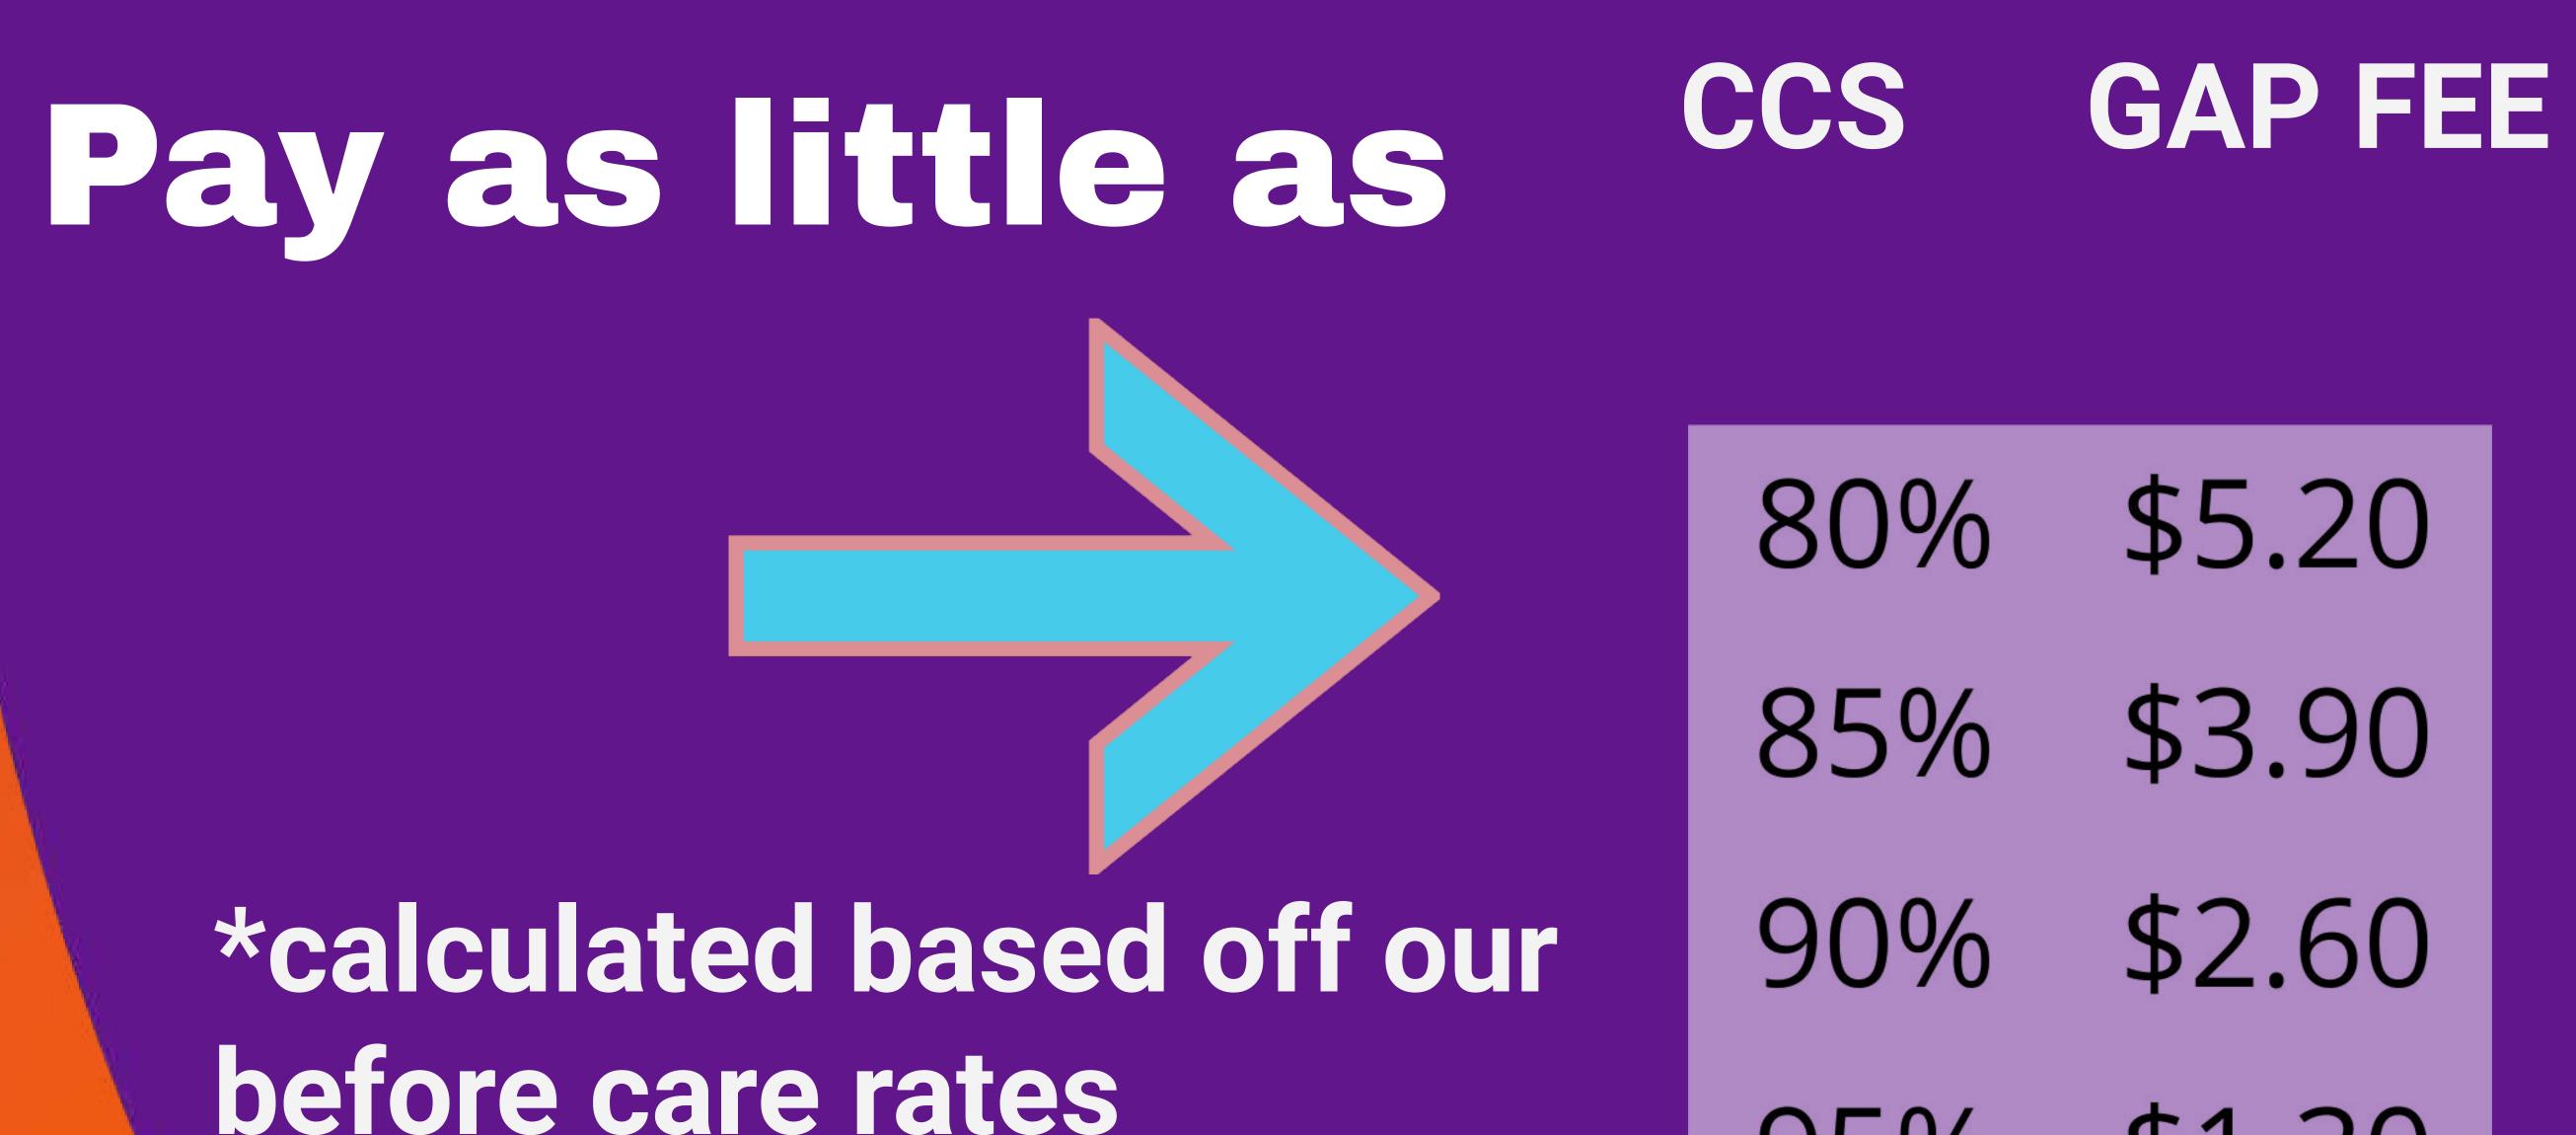

# www.schoolsout.net.au

95% \$1.30

Please ensure you have confirmed your enrolment with centrelink to ensure CCS is applied if applicable