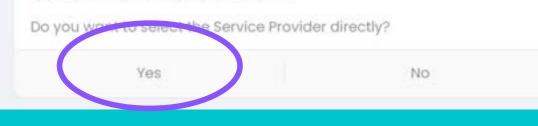

2. Select 'Yes' for the question "Do you want to select the Service Provider directly?"

Home > Find a Place > Select Service for Waitlist